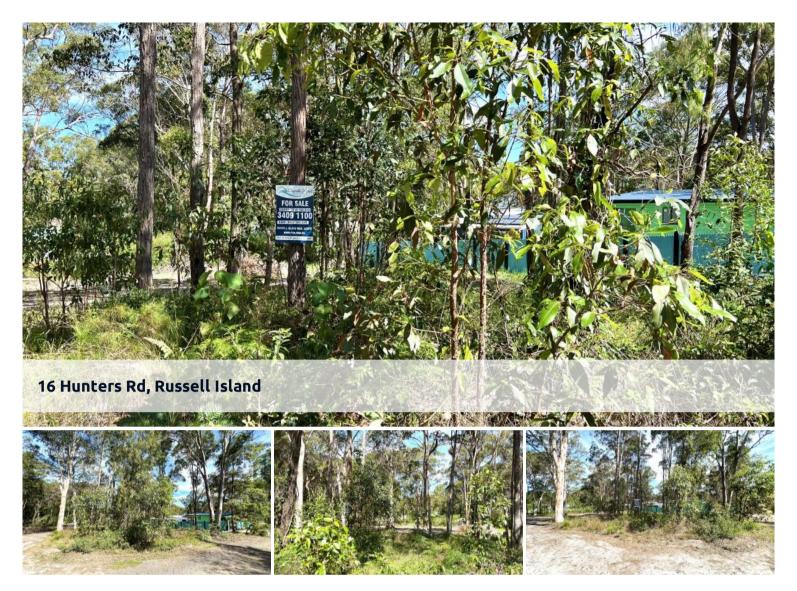

## VACANT BLOCK NOT FAR FROM TOWN

This flat block is conveniently located on the North West side of the island and is only 2km to the town centre, school, local amenities and ferry terminal. It is a generous 556m2 on a corner block, giving you have extra street frontage. Power and water are running past ready to be connected. Some tree clearing is required.

If you love nature this is the perfect piece of land for you, as you are surrounded by lush greenery. A great block to build your dream home on or even use as an investment opportunity, on the ever-growing Russell Island. It is only a twenty-minute ferry ride to the mainland (Redland Bay) with Brisbane city forty minutes north and the beautiful Gold Coast forty minutes south.