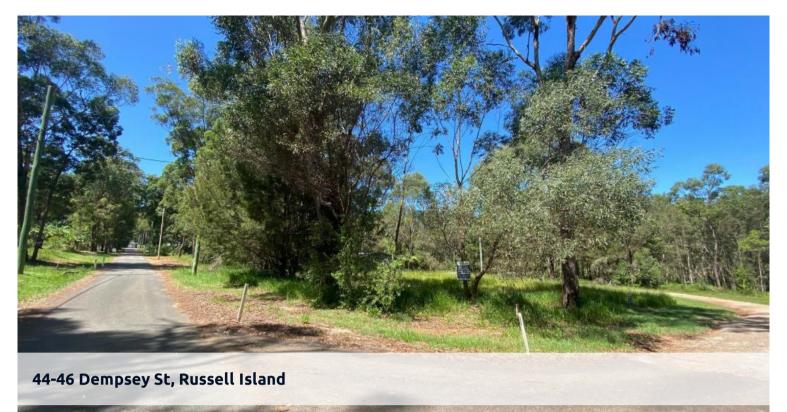

## LARGE CORNER BLOCK CLOSE TO TOWN!

This block is a must see at an impressive 1,680m2 and is located on the corner of Dempsey Street with three street frontages. A mostly flat area with an elevated section at the front which has a retaining wall already built. Located in a nice quiet area with conservation land surrounding a majority of the block. The front road is sealed and there is running water and power running past the block. It is also located close to town and near the local bowls club. This is a great building block and won't last long! Please call Geoff on 0418 194 313 to enquire today!