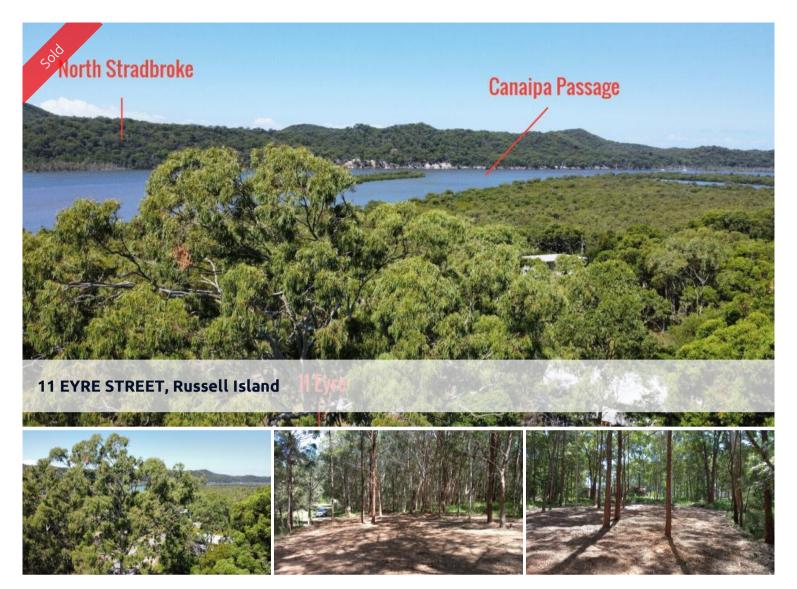

## SURVEYED, SOIL TESTED, 3/4 CLEARED WITH WATER GLIMPSES

Build a two story home and you will have water views over Canaipa passage to North Stradbroke Island. This block has been surveyed, soil tested and 3/4 cleared. Close to Wahine boat ramp, this block ticks all the boxes and is priced to sell.

Soil test report

Survey and Contour survey

BAL assessment and report

Proposed site waste water design layout.

This is also a great opportunity to invest on the ever-growing Russell Island. It is only a twenty-minute ferry ride to the mainland (Redland Bay) with Brisbane city forty minutes north and the beautiful Gold Coast forty minutes south.