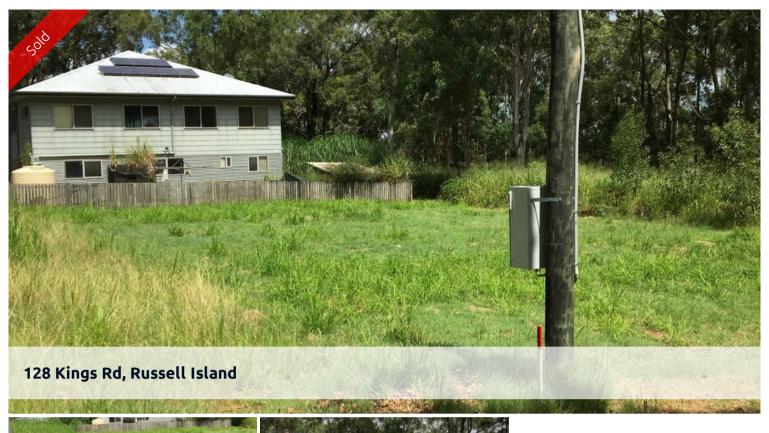

## CLEARED LAND AT WATERS EDGE

No tree's - power on site - some bay views and at only \$69,000. What's there to think about, be fast, be quick or miss out. Call listing agents Karen & Ted 0417 747 953

The above information provided has been furnished to us by the vendor/s. We have not verified whether or not that information is accurate and do not have any belief in one way or the other in its accuracy. We do not accept any responsibility to any person for its accuracy and do no more than pass it on. All interested parties should make and rely upon their own inquiries in order to determine whether or not this information is in fact accurate.

□ 536 m2

Price SOLD for \$65,000

Property Type Residential

Property ID 2741 Land Area 536 m2