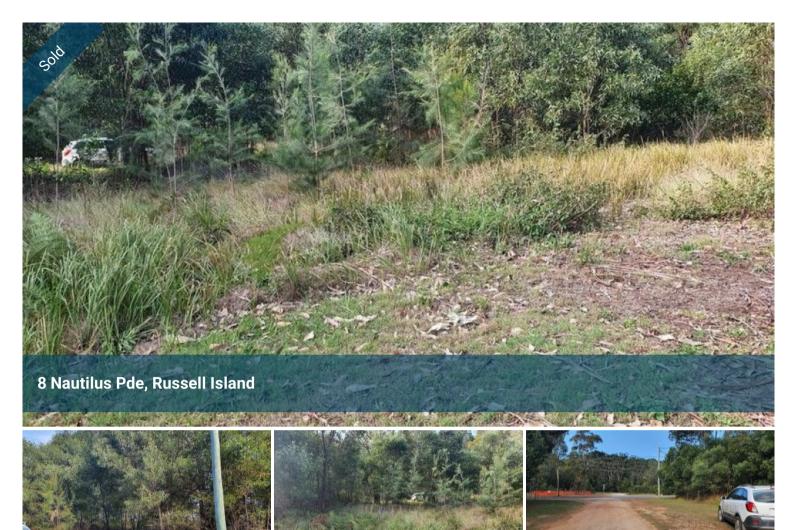

## LAND, URGENT SALE

- COME BUILD YOUR ISLAND HOME - FLAT LAND 556M2 - HAS TREES, BUT ALL SMALL - EASY TO CLEAR LAND - NORTH FACING LAND - BOAT RAMP DOWN THE ROAD, 1KM - QUIET LOCATION, 4.5 KM FROM FERRIES/ SHOPS - THIS IS PRICED TO SELL NOW

□ 556 m2

SOLD for

\$50,000

Property

Residential

Type

Property ID 2718

Land Area 556 m2