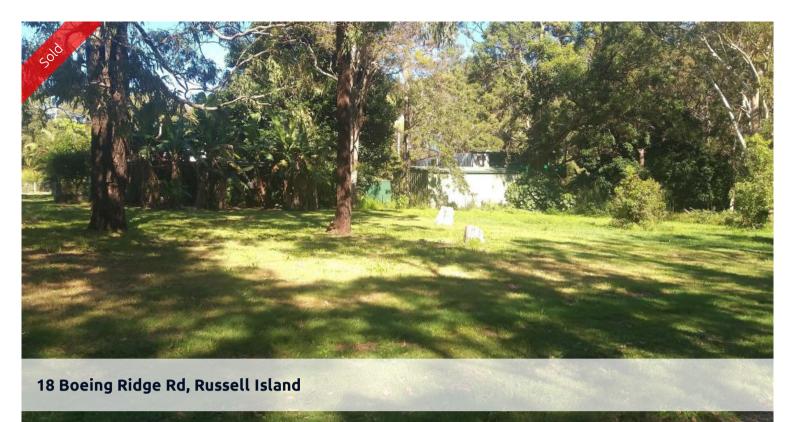

## GREAT BLOCK (546M2) TOP LOCATION

This block is cleared, flat with only a few tress located halfway down the island in a top location Just around the corner from Wahine boat ramp. Don't delay Call Olivia to inspect. 0431122484

□ 546 m2

Price SOLD for \$58,500
Property Type Residential
Property ID 2716
Land Area 546 m2