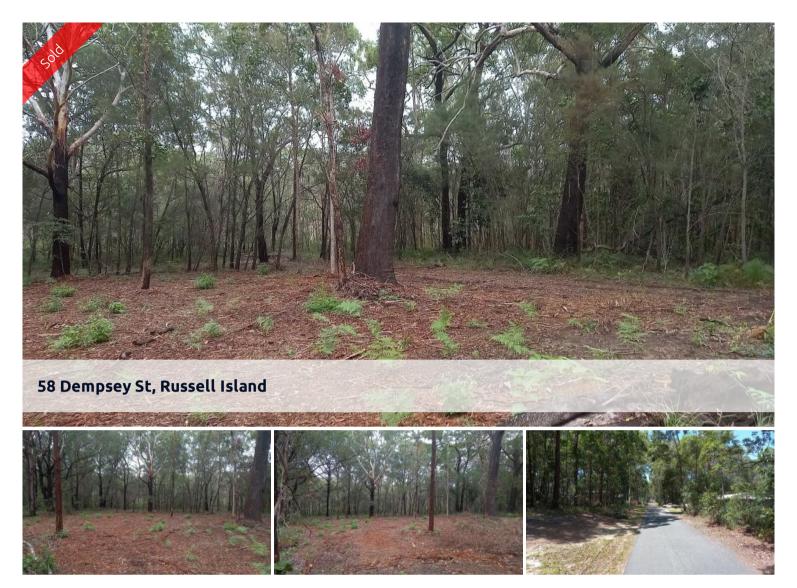

## VACANT BLOCK LOCATED WITHIN WALKING DISTANCE TO SHOPS

This is a town block located on the northern end of the Island. The land itself is 559m2 on a sealed road with power and water running past the block. The current owner is having the block cleared for sale. To view this property please call Greg on 0431515295

□ 559 m2

Price SOLD
Property Type Residential
Property ID 2715
Land Area 559 m2