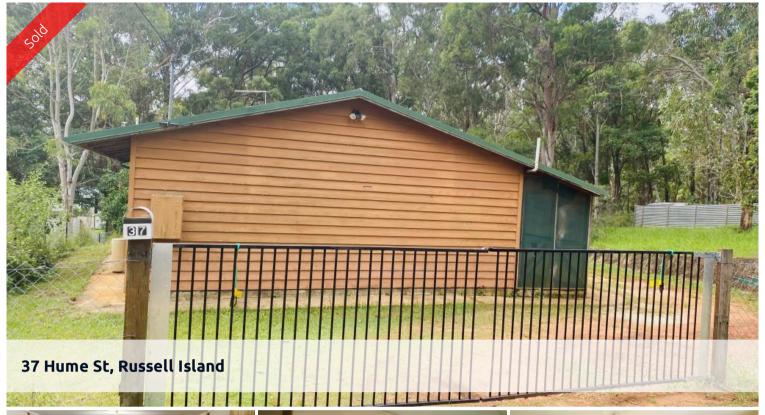

## 2 BEDROOM COTTAGE CLOSE TO THE WAHINE BOAT RAMP.

- ULTAMATE FISHING SHACK.
- GREAT INVESTMENT, TENANTS IN PLACE
- UP THE ROAD FROM THE BOAT RAMP
- OLDER STYLE, LOWSET HOUSE, TIN ROOF.
- NEEDS SOME TLC
- 2 BEDROOMS GOOD SIZE
- 1 BATH/ SEPERATE LAUNDRY
- FULLY SCREENED SUNROOM
- 3/4 FENCED
- ON TAR SEALED ROAD, APROX 1KM TO
- CALL DANI TO ARRANGE A VIEWING
- Call Dani 0423 506 949 #1 or
  - o Geoff 0418194313