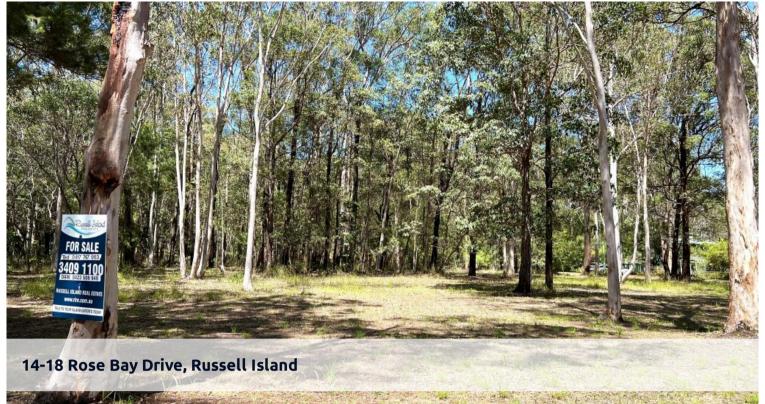

## A RARE OPPORTUNITY - 2698M2!

A great opportunity to grab a stunning piece of land on Russell Island. For those looking to relax and enjoy the beautiful island life, look no further. Conveniently located on the western side of the island, only 4km from the town centre, shops, school, pool, local amenities, and the ferry terminal.

At a massive 2,715m2 this land is flat with three street frontages. Partly cleared with power and water ready to be connected. The possibilities are endless on this sized block of land; you have plenty of room to build your dream home, granny flat, sheds for the toys, fruit trees, and vegetable gardens.