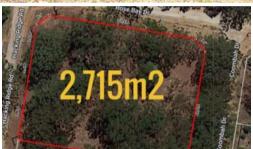

At a massive 2,715m2 this land is flat with three street frontages. Partly cleared with power and water ready to be connected. The possibilities are endless on this sized block of land; you have plenty of room to build your dream home, granny flat, sheds for the toys, fruit trees, and vegetable gardens.