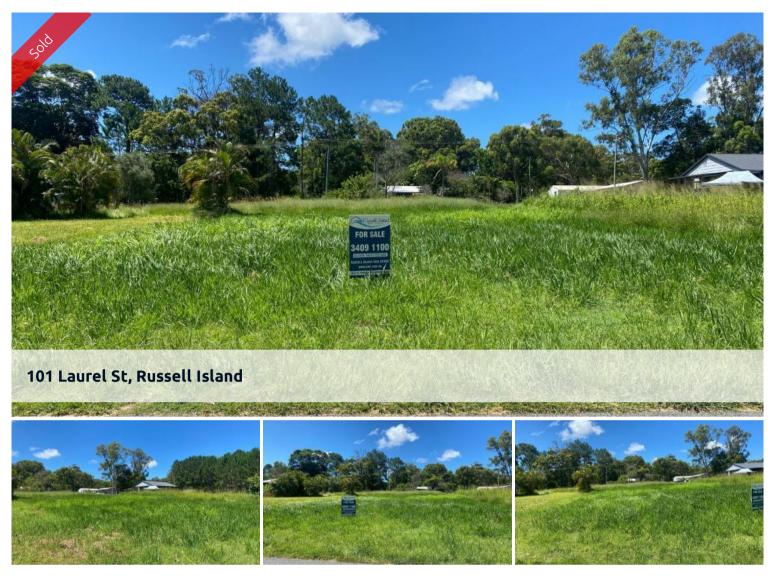

## TOWN BLOCK, CLEARED AND FLAT

This great block has just hit the market, the block is situated in the Northern end of the Island on the popular Laurel street so walking distance to town and ferry. The block is flat and cleared with water and power running past the block. Don't delay this block wont last call Olivia on 0431122484

## 🗔 536 m2

| Ргісе         | SOLD for \$80,000 |
|---------------|-------------------|
| Property Type | Residential       |
| Property ID   | 2678              |
| Land Area     | 536 m2            |