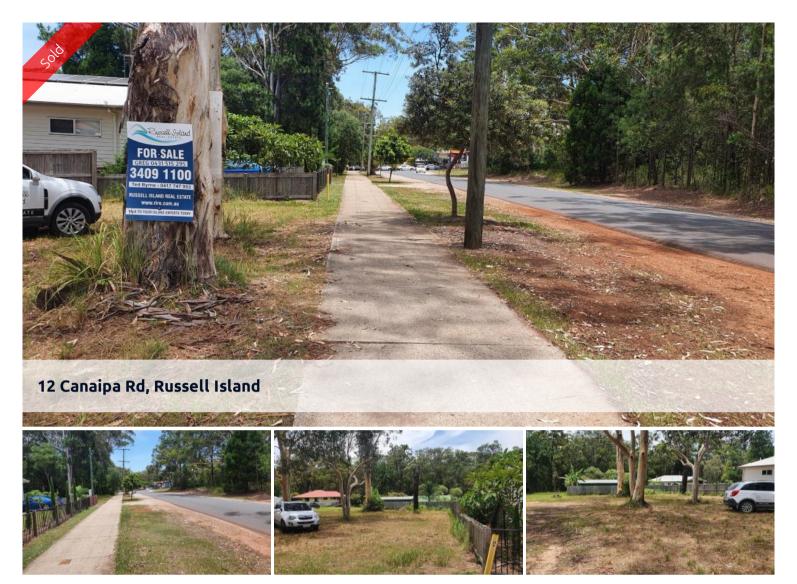

## TOWN BLOCK GREAT LOCATION!

- GREAT BLOCK PRIME POSITION
- WALKING DISTANCE TO SHOPS & ALL AMENITIES
- LARGE 622M2 SIZE
- FLAT LAND, ON SEALED ROAD
- NORTH FACING
- GREAT BUILDING BLOCK
- FEW TREES TO REMOVE
- Call Dani 0423 506 949 #1 or
- CALL GEOFF 0418194313

□ 622 m2

PriceSOLDProperty TypeResidentialProperty ID2667Land Area622 m2