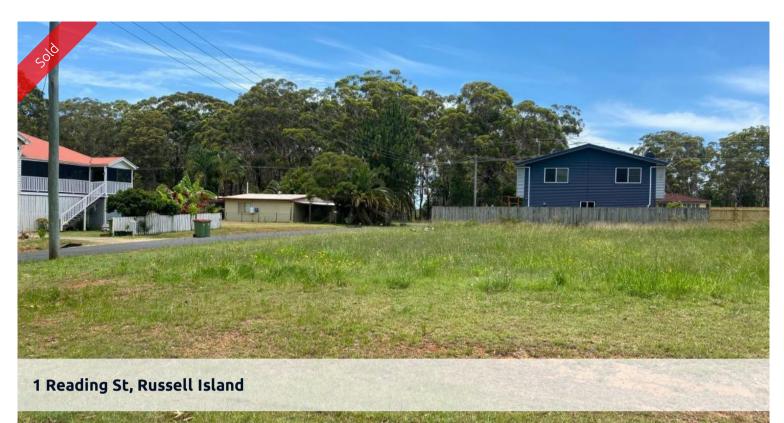

## CLEARED, FLAT CORNER BLOCK, TOWN (574m2)

This great flat, cleared town block has just hit the market, Properties like this are hard to find. A 5 Min walk to shops. Jetty Northern end of the Island. Water and power right outside the block. Don't delay call Olivia on 0431122484

## 🗔 574 m2

| Ргісе         | SOLD for \$88,000 |
|---------------|-------------------|
| Property Type | Residential       |
| Property ID   | 2658              |
| Land Area     | 574 m2            |