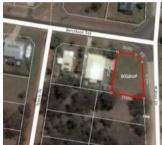

## 72 Barcelona Terrace, Russell Island

## It's all about Location

As the display title says, it's all about location. On the corner of Barcelona Terrace and Wahine Drive, smack in the middle of Millionaire's Row, and only 100 metres to all tide boat ramp. This allotment has prestige written all over it, and is a absolute steal at the listed price. Flat, level, and very very well maintained. This will not sit on the market for long.