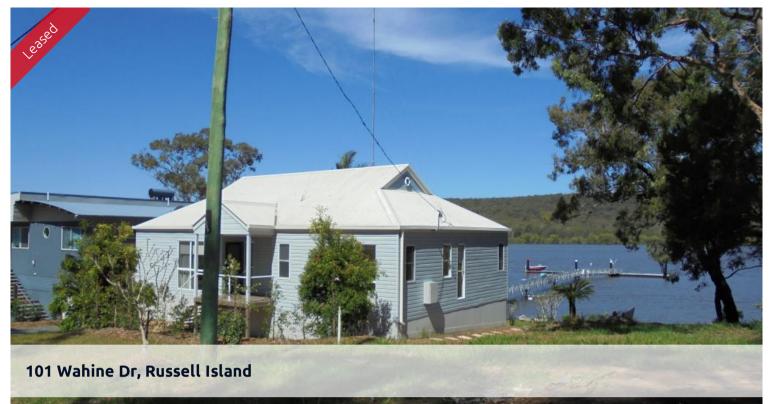

## WATERFRONT HOME WITH A JETTY

- LOOKING FOR SHORT TERM ACCOMMODATION?
- THIS IS A BEAUTY
- LOCATED ON THE WAHINE DRIVE RUSSELL ISLAND
- FULLY FURNISHED
- TWO STORY HOME
- OPEN PLAN LOUNGE KITCHEN AND DINING AREA LEADING ONTO DECK
- A SPIRAL STAIRCASE LEADING DOWNSTAIRS TO A RUMPUS ROOM
- ALSO WITH SEPARATE BATHROOM AND LAUNDRY
- 2 BEDROOMS
- OFF STREET PARKING
- STORAGE

Price 550/WEEK
Property Type Rental
Property ID 2647