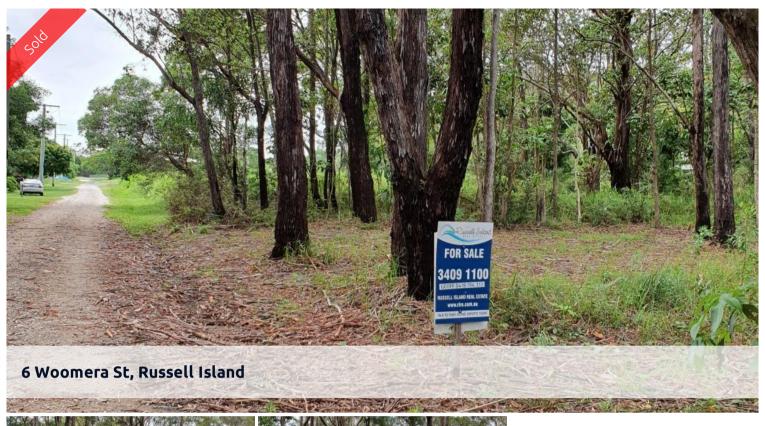

## GREAT BUYING, CLOSE TO THE BOAT RAMP.

- HALF WAY DOWN THE RUSSELL ISLAND
- QUIET AREA & GOOD NEIGHBOURHOOD
- ALL TIDE BOAT RAMP DOWN THE ROAD
- FLAT LAND 546M2 SIZE
- NEEDS CLEARING
- CALL GEOFF TO VIEW
- 0418194313

□ 546 m2

Price SOLD for \$40,000

Property Type Residential Property ID 2632 Land Area 546 m2