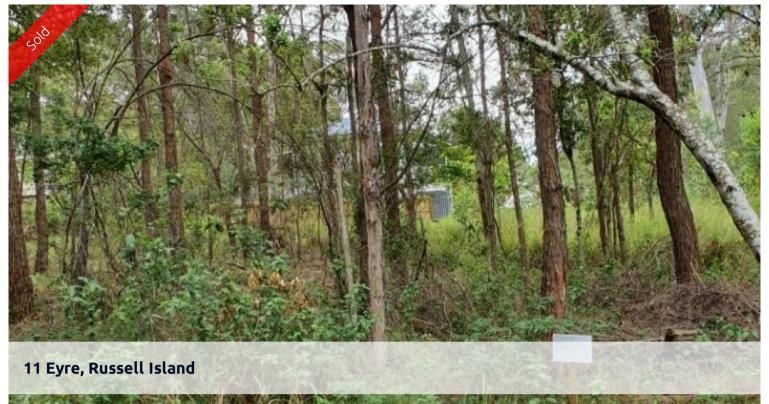

## BUSH BLOCK, HALF WAY DOWN THE ISLAND

This 530.6m2 block is located just off Leichhardt Tce looking over to Stradbroke Island. Half way down the Island, nice quiet area. Call Oliva 0431122484

The above information provided has been furnished to us by the vendor/s. We have not verified whether or not that information is accurate and do not have any belief in one way or the other in its accuracy. We do not accept any responsibility to any person for its accuracy and do no more than pass it on. All interested parties should make and rely upon their own inquiries in order to determine whether or not this information is in fact accurate.

□ 531 m2

**Price** SOLD for \$41,000 **Property Type** Residential

Property ID 2630 Land Area 531 m2