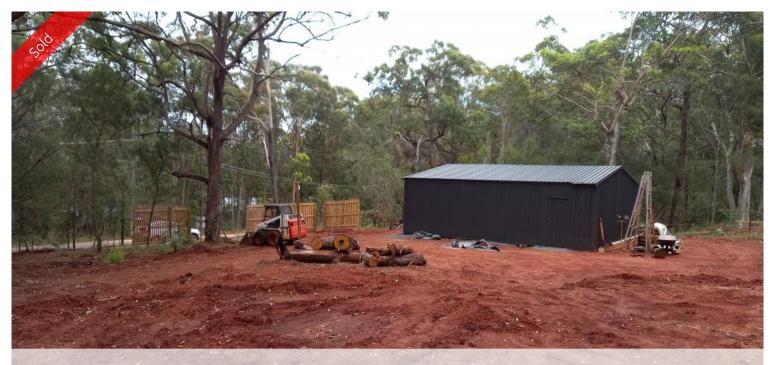

## DOUBLE BLOCK WITH POWER, WATER AND 3 BAY SHED

A large double block, cleared , brand new 3 bay shed, power and water connected and is ready to build on. Located down the southern end of the island in a beautiful bush setting. Close to Sandy beach and the Wahine boat ramp. This is a true steel and waiting for you to come and for in love with our wonder island