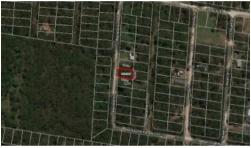

## **VACANT LAND**

A vacant block of land in a beautiful bush setting, 1/2 way down the island, close to the Wahine boat ramp. At 546m2 gives you plenty of room to build priced at under 50k to sell. Contact Greg on 0431515295

□ 546 m2

Price SOLD for \$46,000

Property ID Residential Property ID 2611 Land Area 546 m2