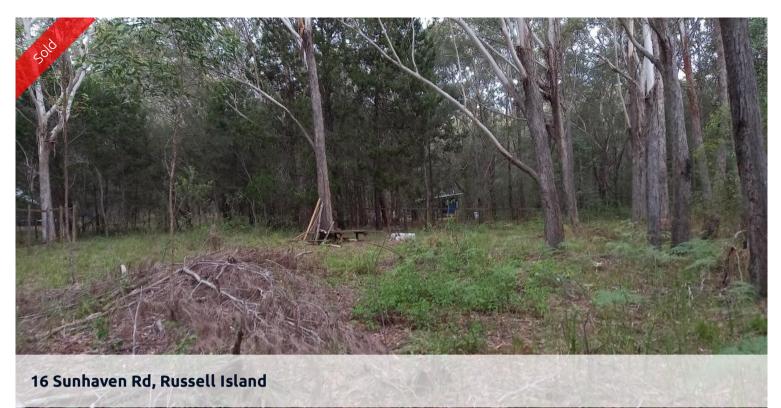

## VACANT LAND

Situated about 3km from main villiage shopping centre, close to Wahine Boat Ramp, Needs minor clearing in order to build, water running past 562m2 size block, At this price will be quick to sell Call Greg on 0431515295

## 🗔 562 m2

| Price         | SOLD for \$40,000 |
|---------------|-------------------|
| Property Type | Residential       |
| Property ID   | 2597              |
| Land Area     | 562 m2            |