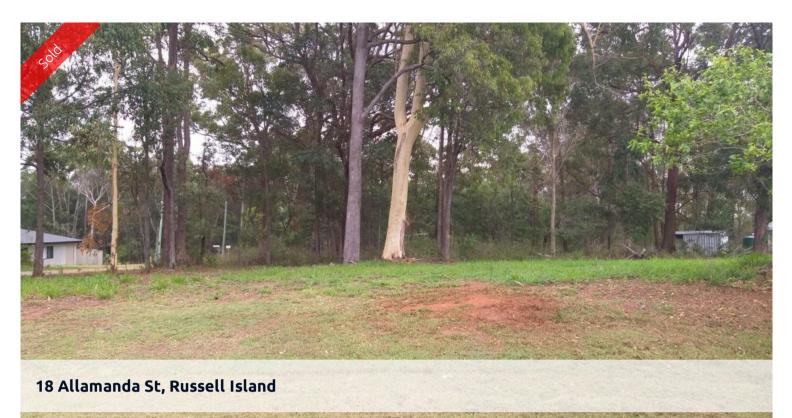

# NICE CORNER BLOCK 592M2

This is a large block of land situated just out of town and not to far from Wahine boat ramp. Water and power located on the corner of the block.

## 🗔 592 m2

| Ргісе         | SOLD for \$70,000 |
|---------------|-------------------|
| Property Type | Residential       |
| Property ID   | 2591              |
| Land Area     | 592 m2            |