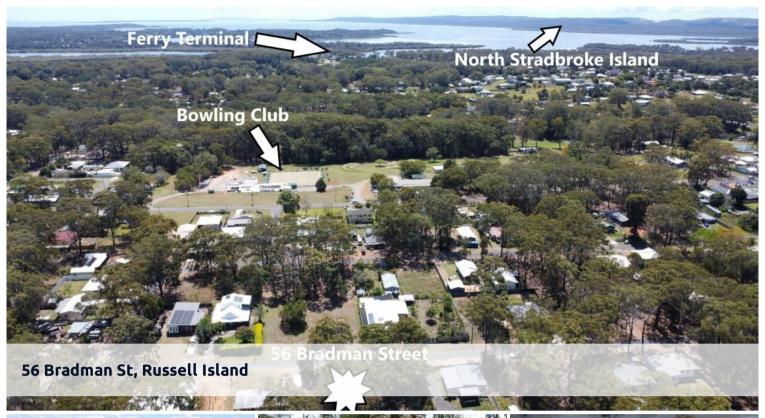

## VACANT LAND CLOSE TO TOWN!

Located less than 2-1/2 kms from the ferry terminal and shopping centre and just 400m to the famous local bowls club, this generously sized 582m2 block will give you plenty of room to build your dream home.