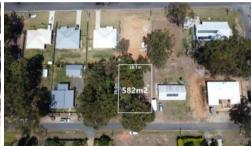

## VACANT LAND CLOSE TO TOWN!

Located less than 2-1/2 kms from the ferry terminal and shopping centre and just 400m to the famous local bowls club, this generously sized 582m2 block will give you plenty of room to build your dream home.

□ 582 m2

Price \$70,000
Property Type Residential
Property ID 2574
Land Area 582 m2