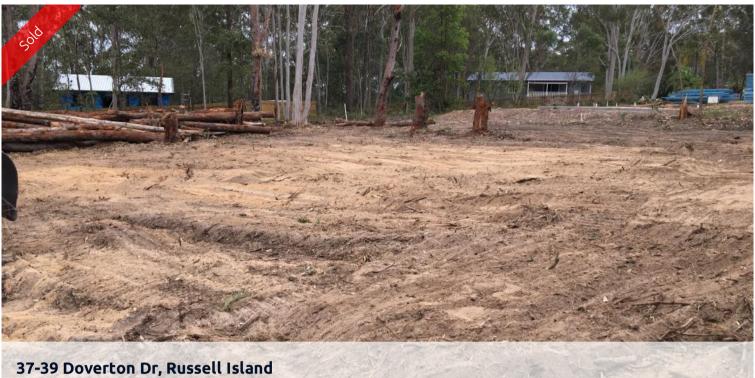

# JUST A COUPLE OF K'S TO TOWN

THIS LARGE ALLOMENT OF 1092m2 IS SITUATED AT 37-39 DOVERTON. THE LAND COMES WITH POWER AND WATER CONNECTIONS AND RECENTLY CLEARED. VALUE FOR MONEY ONLY \$99,000 AND HAS 2 SEPERATE TITLES. CALL KAREN & TED 0417 747 953

#### 🗔 1,092 m2

| Ргісе         | SOLD for \$94,000 |
|---------------|-------------------|
| Property Type | Residential       |
| Property ID   | 2571              |
| Land Area     | 1,092 m2          |