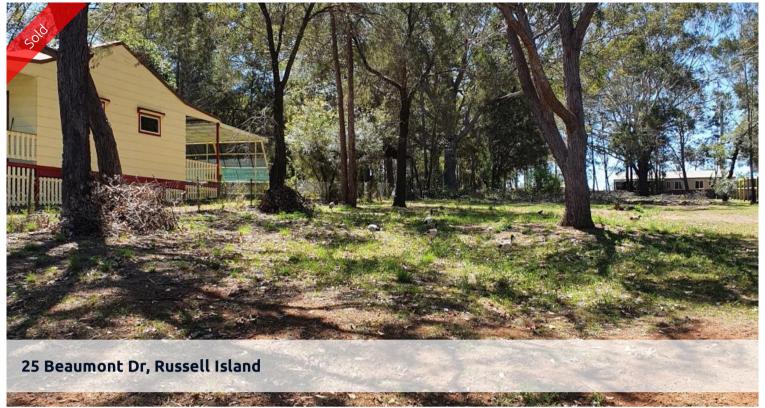

## GOOD BLOCK GREAT PRICE, CLOSE TO BOAT RAMP

- GREAT BUILDING BLOCK
- CLOSE TO THE ALL TIDE BOAT RAMP
- ONLY ONE TREE TO REMOVE FOR BUILDING
- HAS GENTLE SLOPE TOWARDS THE ROAD
- HIGH ELEVATED LAND
- POWER & WATER RUNNING PAST THE LAND
- NEW BITUMEN ROAD
- QUALITY AREA/ SURROUNDS
- AN IMPRESSIVE 594M2 PARCEL
- CALL GEOFF 0418194313
- GREAT BUYING

□ 594 m2

Price SOLD for \$47,500

Property Type Residential Property ID 2569 Land Area 594 m2