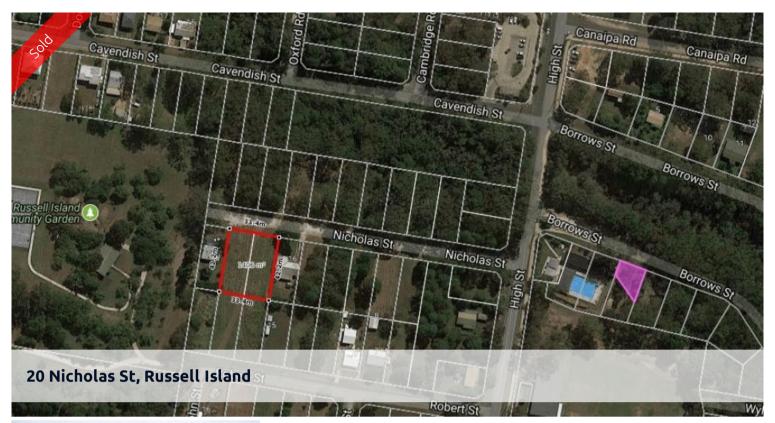

## DOUBLE COMMERCIAL BLOCK IN TOWN

Central location on separate Titles.

Cleared on the high side of the road less than 100m to the IGA.

Build your Business on the large parcel or Invest for the Future.

Well priced for the Location.

**1,406 m2** 

Price SOLD for \$70,000

**Property Type** Commercial **Property ID** 2562

Land Area 1,406 m2