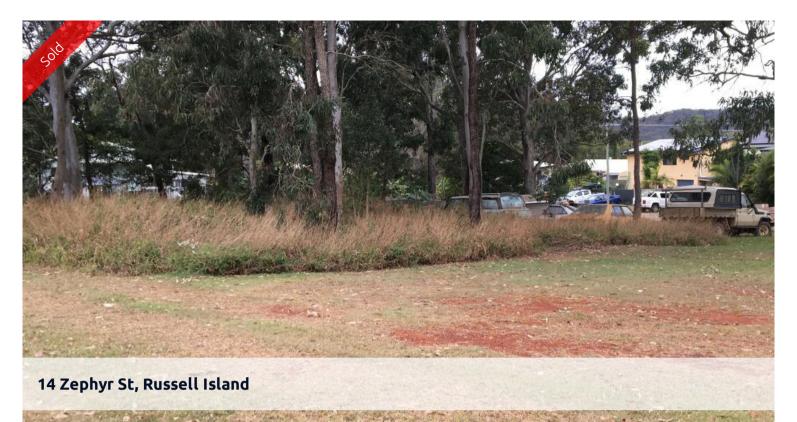

## JUST OFF CANAIPA PT ROAD

WHERE THE SEA FLOWS ON BOTH SIDES OF THIS ALLOTMENT IN THE MOST SORT AFTER AREA ON THE ISLAND. THE ADDRESS IS 14 ZEPHYR STREET AND FROM BUILDING A HIGHSET YOU WILL GET BAY VIEWS. LISTED TO SELL AT JUST \$65,000. BE QUICK AND DO NOT MISS OUT CALL KAREN & TED 0417 747 953

□ 627 m2

PriceSOLDProperty TypeResidentialProperty ID2548Land Area627 m2