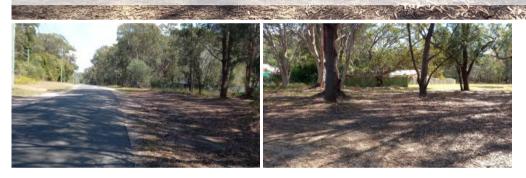

# TIME TO BUILD ON RUSSELL ISLAND

A great little block of land on Russell island, close to sandy beach and short drive to Wahine boat ramp. This block is located on a sealed road with power and water in the street

#### 🗔 506 m2

| Ргісе         | SOLD for \$37,000 |
|---------------|-------------------|
| Property Type | Residential       |
| Property ID   | 2542              |
| Land Area     | 506 m2            |