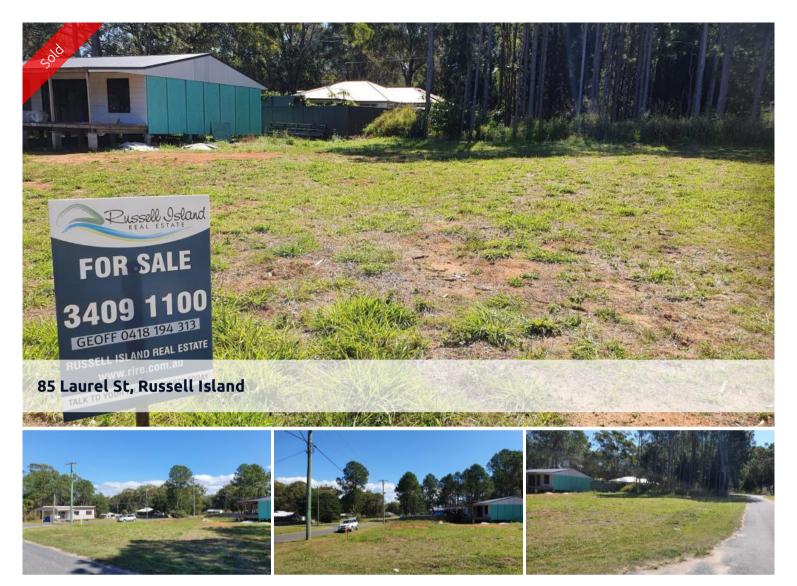

## TOWN BLOCK FOR SALE

- QUIET LOCATION, BUT CLOSE TO TOWN
- CORNER BLOCK
- 582M2
- CLEARED LAND & FLAT
- SEALED ROAD
- POWER WATER RUNNING PAST
- COME BUILD THE SITE IS READY TO GO
- RUSSELL ISLAND HAS SO MUCH TO OFFER.
- GREAT FISHING AND CRABBING
- CALL GEOFF ANYTIME 0418194313

□ 582 m2

**Price** SOLD for \$62,000 **Property Type** Residential

Property ID 2529 Land Area 582 m2