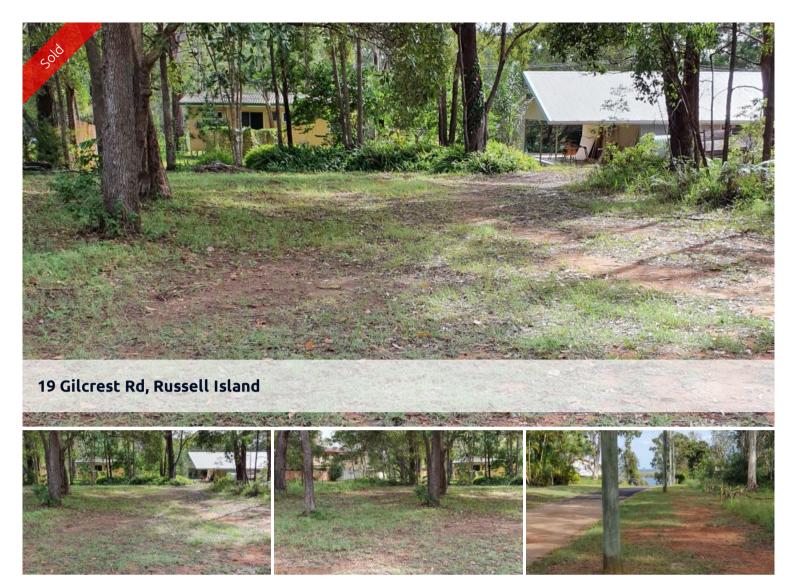

## GREAT BUILDING BLOCK

Great block , stones throw to the water, 3/4 cleared with power and water running past the block . Only 5 minutes to the wahine boat ramp and sandy beach down the road

THIS IS WELL WORTH A LOOK

## 🗔 546 m2

| Price         | SOLD for \$36,500 |
|---------------|-------------------|
| Property Type | Residential       |
| Property ID   | 2523              |
| Land Area     | 546 m2            |