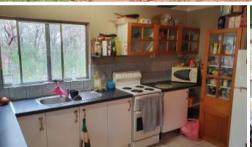

## HOUSE WITH GREAT POTENTIAL

- 2 STORY HOME WITH GREAT BONES
- IS A REMOVAL HOME
- 2 LARGE BEDROOMS
- ONE WITH OFFICE/ STUDY ROOM & PERSONAL VERANDER WITH WATER GLIMPSES
- LARGE LOUNGE ROOM WITH FIREPLACE
- L SHAPED KITCHEN WITH AMPLE STORAGE
- BULLNOSE VERANDAS, HARDWOOD DECKING
- OLDER STYLE BUT FULLY FUNCTIONAL BATHROOM
- HIGH CEILINGS
- GREAT POTENTIAL AMPLE HEIGHT TO BUILD IN UNDERNEATH
- FENCED OUT THE BACK OFF PROPERTY
- CALL THE TEAM AT RUSSELL ISLAND REAL ESTATE
- TO ARRANGE TIME TO VIEW
- 0418194313