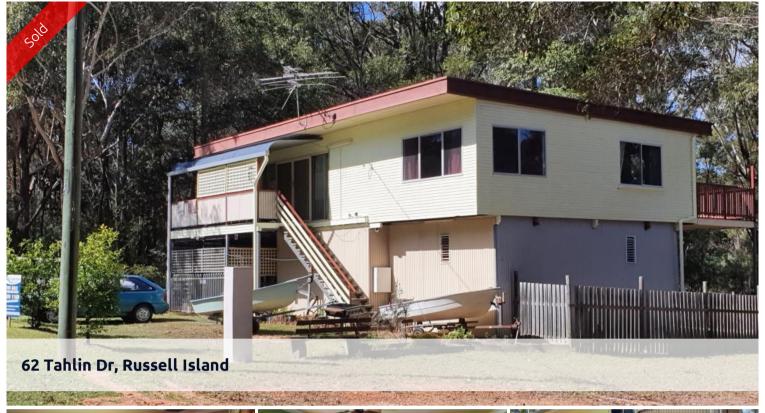

## HOUSE WITH GREAT POTENTIAL

- 2 STORY HOME WITH GREAT BONES
- IS A REMOVAL HOME
- 2 LARGE BEDROOMS
- ONE WITH OFFICE/ STUDY ROOM & PERSONAL VERANDER WITH WATER GLIMPSES
- LARGE LOUNGE ROOM WITH FIREPLACE
- L SHAPED KITCHEN WITH AMPLE STORAGE
- BULLNOSE VERANDAS, HARDWOOD DECKING
- OLDER STYLE BUT FULLY FUNCTIONAL BATHROOM
- HIGH CEILINGS
- GREAT POTENTIAL AMPLE HEIGHT TO BUILD IN UNDERNEATH
- FENCED OUT THE BACK OFF PROPERTY
- CALL THE TEAM AT RUSSELL ISLAND REAL ESTATE
- TO ARRANGE TIME TO VIEW
- 0418194313

Price SOLD for \$240,000

**Property Type** Residential **Property ID** 2509