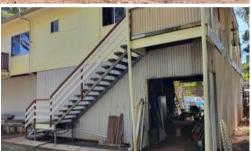

## HOUSE WITH GREAT POTENTIAL

- 2 STORY HOME WITH GREAT BONES
- IS A REMOVAL HOME
- 2 LARGE BEDROOMS
- ONE WITH OFFICE/ STUDY ROOM & PERSONAL VERANDER WITH WATER GLIMPSES
- LARGE LOUNGE ROOM WITH FIREPLACE
- L SHAPED KITCHEN WITH AMPLE STORAGE
- BULLNOSE VERANDAS, HARDWOOD DECKING
- OLDER STYLE BUT FULLY FUNCTIONAL BATHROOM
- HIGH CEILINGS
- GREAT POTENTIAL AMPLE HEIGHT TO BUILD IN UNDERNEATH
- FENCED OUT THE BACK OFF PROPERTY
- CALL THE TEAM AT RUSSELL ISLAND REAL ESTATE
- TO ARRANGE TIME TO VIEW
- 0418194313