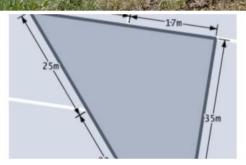

### GOOD BUILDING LAND WITH VIEWS

- GREAT LOCATION, END OFF COLDERSAK
- APPROX 2 KM TO TOWN CENTRE AND FERRIES
- 900M2 SIZE LAND
- POTENTIALY GOOD WATERVIEWS FROM 2 STORY HOME
- LAND IS FLAT AND LIGHTLY TO MEDIUM TIMBERED
- POWER AND WATER RUNNING PAST
- VIEWS TO THE CANAIPA PASSAGE AND
- NORTH STRADBROKE ISLAND
- QUALITY BLOCK FOR FAIR PRICE 66K
- CALL THE TEAM AT RIRE
- OR GEOFF 0418194313

#### □ 900 m2

Price SOLD
Property Type Residential
Property ID 2507
Land Area 900 m2