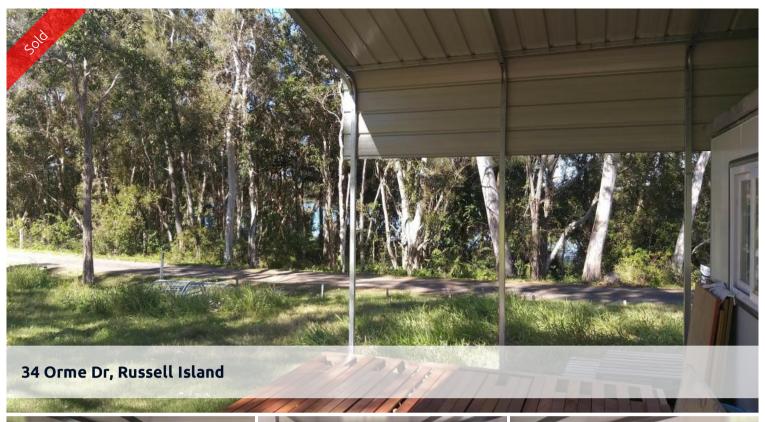

## LARGE BLOCK WITH WATER VIEWS 764M2

Wow have a look at this nearly waterfront block of land, the block is 764m2, cleared with a gentle slope. Walk across the road and enjoy the water at your doorstep. This block of land has the added bonus of a small fold out home with plans. The block also comes with plans for slab & roof and soil test. The small fold out home has not been signed of by council so you will need to organise this, power and water are not connected. There are so many options to this you could continue the work and have a little holiday house or build and have this as a sleep out. At this price it's definitely a must see. For more information call Olivia today. 0413 368 222

□ 764 m2

PriceSOLDProperty TypeResidentialProperty ID2499Land Area764 m2