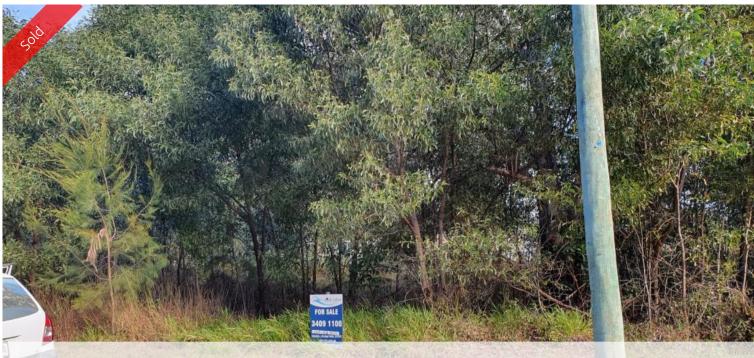

## 8 Nautilus Pde, Russell Island

## GREAT BUILDING BLOCK

- COME BUILD YOUR ISLAND HOME
- FLAT LAND 556M2
- HAS TREES, BUT ALL SMALL
- EASY TO CLEAR LAND
- NORTH FACING LAND
- BOAT RAMP DOWN THE ROAD, 1KM
- QUIET LOCATION, 4.5 KM FROM FERRIES/ SHOPS
- CALL OR EMAIL GEOFF
- 0418 194 313 OR geoff@rire.com.au
- THIS IS PRICED TO SELL

🗔 556 m2

| Ргісе         | SOLD        |
|---------------|-------------|
| Property Type | Residential |
| Property ID   | 2490        |
| Land Area     | 556 m2      |