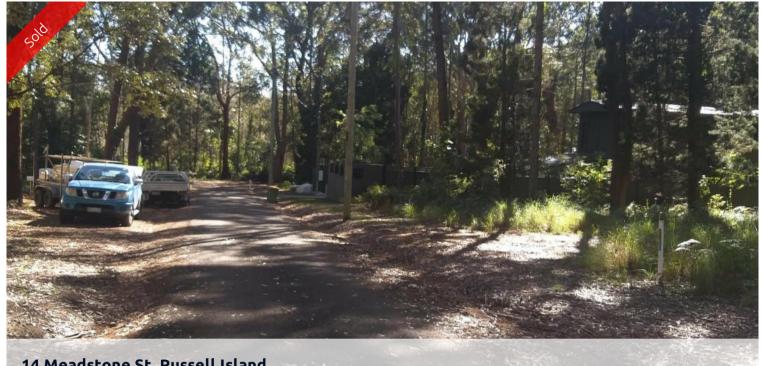

## 14 Meadstone St, Russell Island

## **TOWN LOCATION (597M2)**

This town block has just hit the market, Land size is (597m2) close to shops, ferry's at the northern end of the Island. The owner is keen to sell so don't delay. Call Olivia on 0413 368 222

□ 597 m2

Price SOLD for \$40,000 Property Type Residential Property ID 2488 Land Area 597 m2