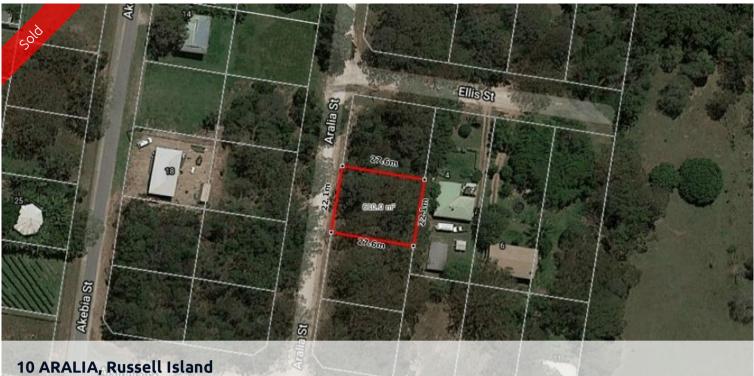

# VERY CLOSE TO TOWN

A great block of land, walking distance to town, shops and ferry. The land is 610m2 , easy to clear, power, water and the nbn running past the block

## 🗔 610 m2

| Ргісе         | SOLD for \$45,000 |
|---------------|-------------------|
| Property Type | Residential       |
| Property ID   | 2484              |
| Land Area     | 610 m2            |