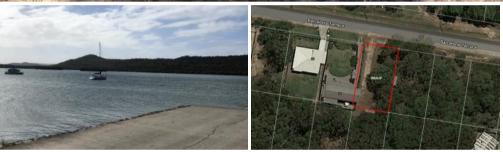

## WELL SOUGHT AFTER LOCATION

A great location to build your home. The 582m2 block is 3/4 cleared with power and water running past , located 2 minutes up the road from Wahine boat ramp and the picturesque Canaipa passage . Priced to sell, this block of land is well worth a inspection.