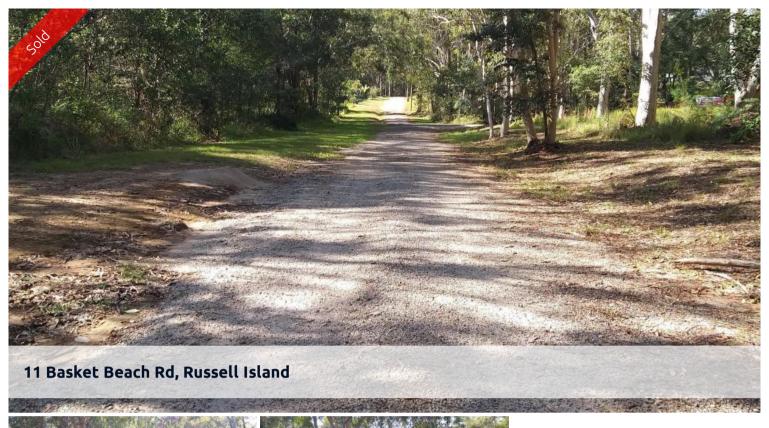

## GOOD SIZE BLOCK (582M2)

This block is located halfway down the island and 5min from Wahine boat ramp. This 582m2 block is a great size on a gravel road. Call Olivia to inspect. 0413 368 222

The above information provided has been furnished to us by the vendor/s. We have not verified whether or not that information is accurate and do not have any belief in one way or the other in its accuracy. We do not accept any responsibility to any person for its accuracy and do no more than pass it on. All interested parties should make and rely upon their own inquiries in order to determine whether or not this information is in fact accurate.