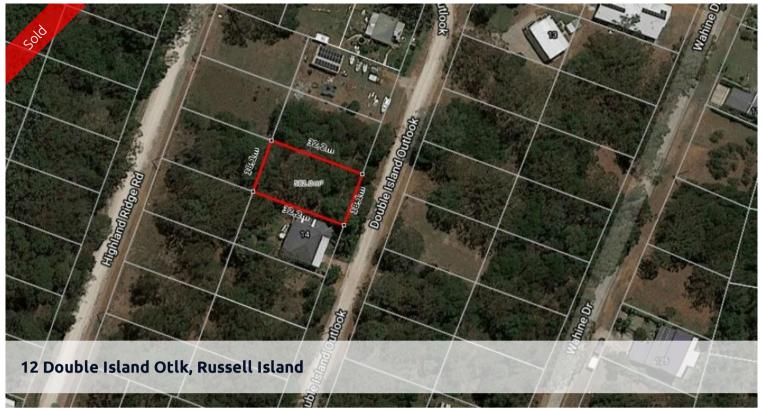

## READY TO BUILD YOUR DREAM HOME

A rare opportunity comes along once in a life time. This well located block of land is only minutes from wahine boat ramp and the wonderful Canaipa passage

The land is 582m2 and an easy clear with power and water running past the block.

□ 582 m2

Price SOLD
Property Type Residential
Property ID 2474
Land Area 582 m2