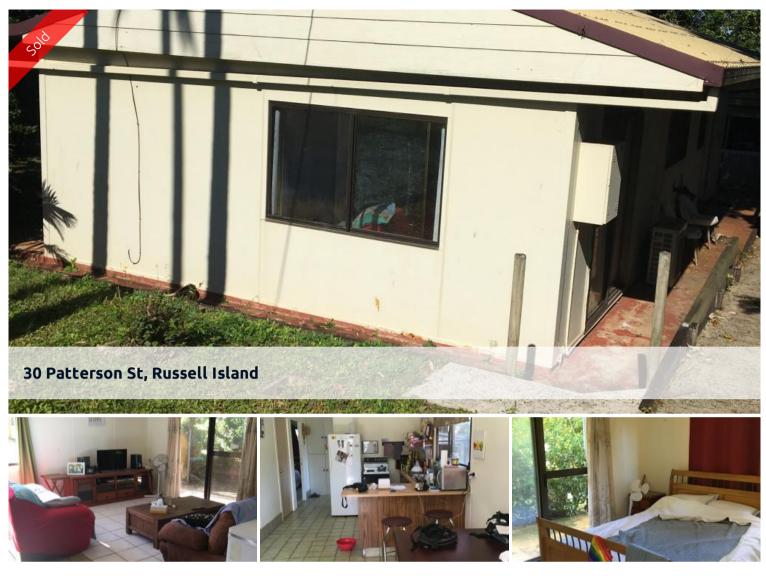

## POSITION POSITION

CUTE AS A BUTTON - 2 LARGE BEDROOMS - BATHROOM - LARGE LIVING -SIDE ACCESS PLUS A 6 X 6 SHED. THIS HOME IS SITUATED IN THE MOST SORT AFTER AREA ON THE ISLAND. WALK TO THE EXCLUSIVE YATCH CLUB. FACES NORTH AND OFFERED FOR SALE AT JUST \$295,000 NEG. IF IT IS A SMALL NEAT HOME OR HOLIDAY HOUSE YOU ARE LOOKING FOR, YOU CAN'T GO PAST THIS. ENQUIRIES TO KAREN & TED 0417 747 953

## 🛏 2 🔊 1 🛱 1 🖸 607 m2

| Price         | SOLD for \$210,000 |
|---------------|--------------------|
| Property Type | Residential        |
| Property ID   | 2471               |
| Land Area     | 607 m2             |