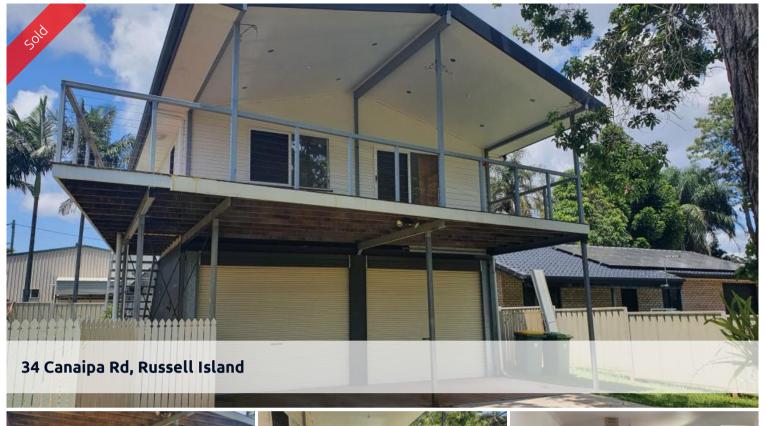

3 BED, 2 STORY, 1 BATH, CLOSE TO TOWN

- HIGHEST HOME WITH GREAT POTENTIAL
- WALKING DISTANCE TO TOWN, SHOPS & FERRY TERMINAL
- 3 BEDROOM UPSTAIRS 2 WITH ROBES
- 1 BATHROOM SEPARATE TOILET
- A SPACIOUS ,ISLAND BENCH STYLE KITCHEN
- COSY LOUNGE DINING AREA
- LEADING OUT TO A GREAT NORTH FACING DECK
- 2 STAIRWAYS EXTERNAL
- DOUBLE CARPORT, REMOTE CONTROLLED GARAGE DOOR
- EXTRA HIGH DOWNSTAIRS, FULLY ENCLOSED
- ENCLOSED SEPARATE STUDIO/ WORKSHOP/ OFFICE AREA DOWNSTAIRS
- THIS HOME IS PRICED TO SELL, MID 300K
- CALL GEOFF 0418194313

Price SOLD for \$315,000

Property Type Residential

Property ID 2464 Land Area 582 m2