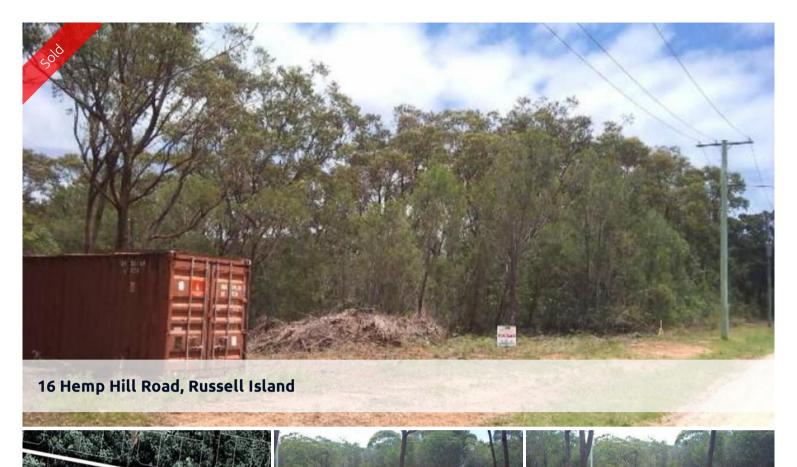

## MASSIVE 1/4 ACRE BLOCK (1093M2)...BARGAIN AT ...

Quality block with so much included! A whopping 1093m2 with an impressive 36.2 mtr frontage, will allow for a huge home & plenty of space. Power ready, north facing (great for breezes & sunlight), partially cleared, soil tested & site assessed. Thousands have been spent to prepare for building....take advantage of a huge block with a small price tag!

| Ргісе         | SOLD for \$32,000 |
|---------------|-------------------|
| Property Type | residential       |
| Property ID   | 246               |
| Land Area     | 1,073 m2          |