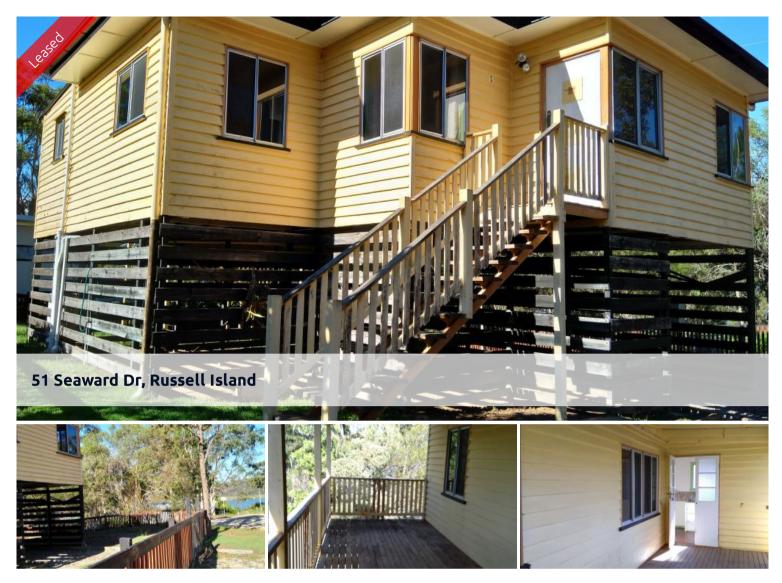

## Highset Cottage close to boat ramp

This lovely property is close to the Wahine Drive boat ramp and has

- 2 bedrooms
- Lovely rear veranda with water views
- Timber floors throughout
- A good sized fenced yard
- Storage under house