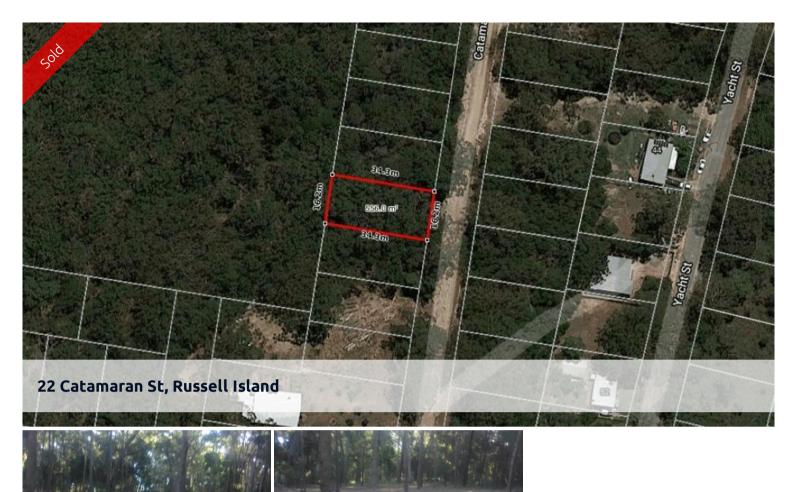

## LAND CLOSE TO TOWN

Close to town, walking distance to the RSL and local school. This is a semi cleared block 556m2 in a quite bush setting. Power and water is running down right beside the block .

For more information please call Greg 0431515295

## 🗔 556 m2

| Price         | SOLD for \$32,000 |
|---------------|-------------------|
| Property Type | Residential       |
| Property ID   | 2451              |
| Land Area     | 556 m2            |