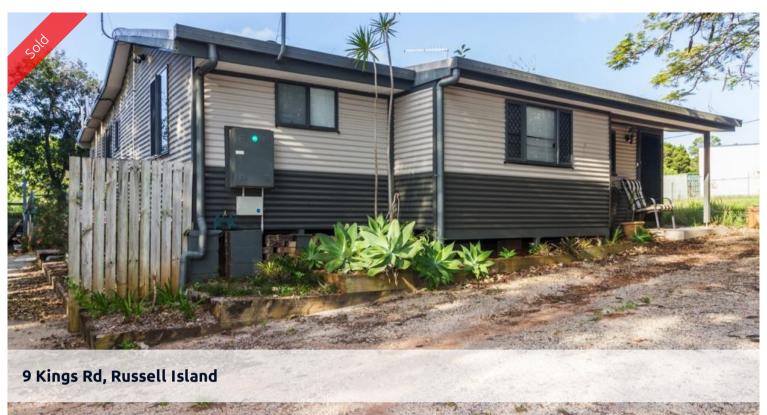

## Home and Office on 880m2 zoned Commercial

This property is situated on approx. 880m2 zoned Commercial/SMBI Town Centre. Great for someone wanting to start their own business from home or just keep it rented with great tenants in place paying 300/week.

## Features of the Property

- \* 3 Good sized bedrooms Master with walk in robe
- \* Separate Office Area Off the back deck
- \* Veranda front
- \* Large back deck overlooking the yard
- \* Remote Sliding Gate
- \* 4 Under cover parking inside the fence area
- \* Locked Container and a Big Workshop Area
- \* Large Bathroom/ laundry with separate toilet and bath
- \* Large Back Yard
- \* Fully Fenced Yard
- \* Open Plan Dining Living
- \* Solar Power
- \* Air Conditioning

Price SOLD for \$247,000

Property Type Residential

Property ID 2449 Land Area 880 m2