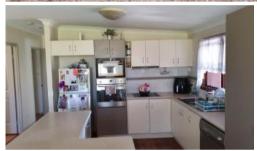

## Features of the Property

- \* 3 Good sized bedrooms Master with walk in robe
- \* Separate Office Area Off the back deck
- \* Veranda front
- \* Large back deck overlooking the yard
- \* Remote Sliding Gate
- \* 4 Under cover parking inside the fence area
- \* Locked Container and a Big Workshop Area
- \* Large Bathroom/ laundry with separate toilet and bath
- \* Large Back Yard
- \* Fully Fenced Yard
- \* Open Plan Dining Living
- \* Solar Power
- \* Air Conditioning