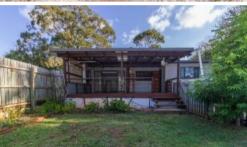

## Features of the Property

- \* 3 Good sized bedrooms Master with walk in robe
- \* Separate Office Area Off the back deck
- \* Veranda front
- \* Large back deck overlooking the yard
- \* Remote Sliding Gate
- \* 4 Under cover parking inside the fence area
- \* Locked Container and a Big Workshop Area
- \* Large Bathroom/ laundry with separate toilet and bath
- \* Large Back Yard
- \* Fully Fenced Yard
- \* Open Plan Dining Living
- \* Solar Power
- \* Air Conditioning