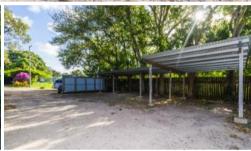

## Features of the Property

- \* 3 Good sized bedrooms Master with walk in robe
- \* Separate Office Area Off the back deck
- \* Veranda front
- \* Large back deck overlooking the yard
- \* Remote Sliding Gate
- \* 4 Under cover parking inside the fence area
- \* Locked Container and a Big Workshop Area
- \* Large Bathroom/ laundry with separate toilet and bath
- \* Large Back Yard
- \* Fully Fenced Yard
- \* Open Plan Dining Living
- \* Solar Power
- \* Air Conditioning