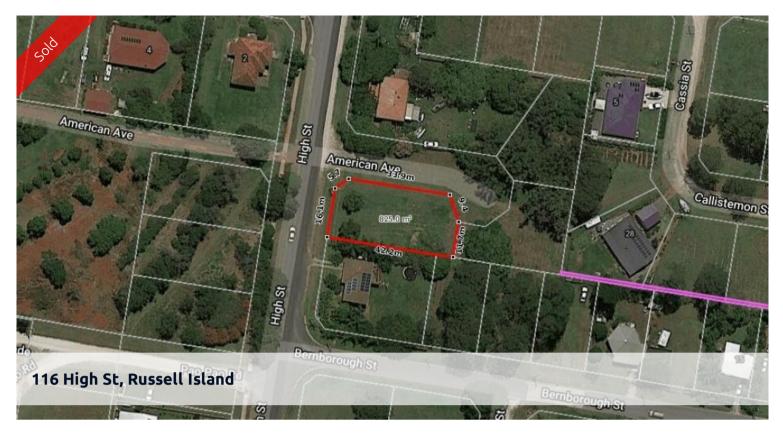

## CLEARED BLOCK CLOSE TO TOWN

This is a rare block ,825m2, Cleared and close to town. This type of block only comes along once in a while. The 1st to see will buy

Contact Greg on 0431515295

The above information provided has been furnished to us by the vendor/s. We have not verified whether or not that information is accurate and do not have any belief in one way or the other in its accuracy. We do not accept any responsibility to any person for its accuracy and do no more than pass it on. All interested parties should make and rely upon their own inquiries in order to determine whether or not this information is in fact accurate.

## 🗔 825 m2

| Ргісе         | SOLD for \$26,900 |
|---------------|-------------------|
| Property Type | Residential       |
| Property ID   | 2446              |
| Land Area     | 825 m2            |