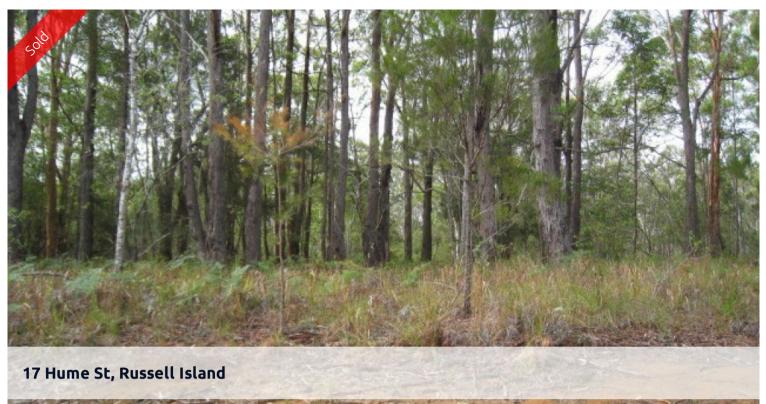

## **BUSHY OUTLOOK**

PRICED TO SELL -0 THIS 594m2 ALLOTMENT IS ON THE MARKET FOR JUST \$24,950. SOME LUCKY BUYER WILL TAKE ADVANTAGE OF THIS SUPER PRICE. WHY CAN'T IT BE YOU?. RING TED & KAREN ON 0417 747 953

🗔 594 m2

| Ргісе         | SOLD for \$22,950 |
|---------------|-------------------|
| Property Type | Residential       |
| Property ID   | 2416              |
| Land Area     | 594 m2            |