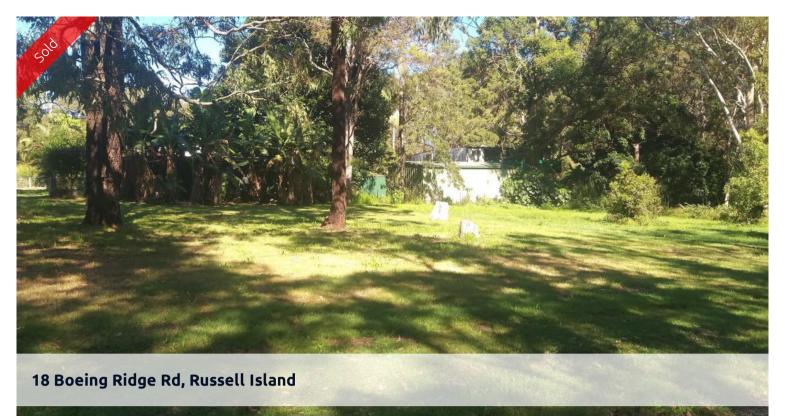

## MOSTLY CLEARED, FLAT BLOCK (546m2)

This block is mostly cleared and is flat, located halfway down the island in a lovely location. Just around the corner from Wahine boat ramp. Call Olivia to inspect. 0413 368 222

□ 546 m2

Price SOLD for \$24,000

**Property ID** Residential Property ID 2412 Land Area 546 m2