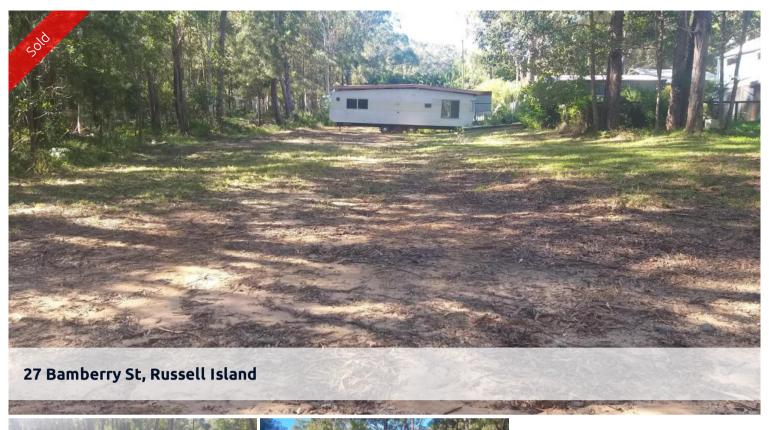

## CLEARED FLAT BLOCK (516m2)

This block of land is cleared, flat and ready to build on. Located halfway down the Island this block is priced to sell don't delay call Olivia to inspect 0413 368 222

The above information provided has been furnished to us by the vendor/s. We have not verified whether or not that information is accurate and do not have any belief in one way or the other in its accuracy. We do not accept any responsibility to any person for its accuracy and do no more than pass it on. All interested parties should make and rely upon their own inquiries in order to determine whether or not this information is in fact accurate.

**□** 516 m2

Price SOLD for \$28,000

Property Type Residential

**Property ID** 2411 **Land Area** 516 m2