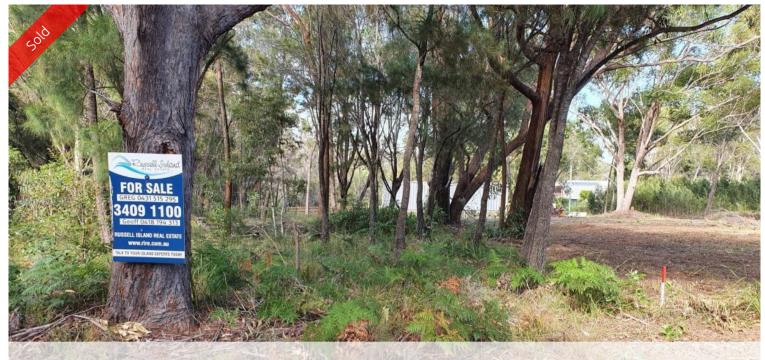

## 10 Rampart Dr, Russell Island

## GREAT BUILDING BLOCK, CLOSE TO WAHINE RAMP

- Good building land
- Half way down Russell Island
- Elevated flat land
- on sealed road
- Close to the Wahine boat ramp
- Quiet surrounds
- Needs clearing in order to build
- Power and water running past block
- Call Geoff 0418 194 313.

□ 577 m2

Price SOLD for \$25,000

Property Type Residential Property ID 2400 Land Area 577 m2