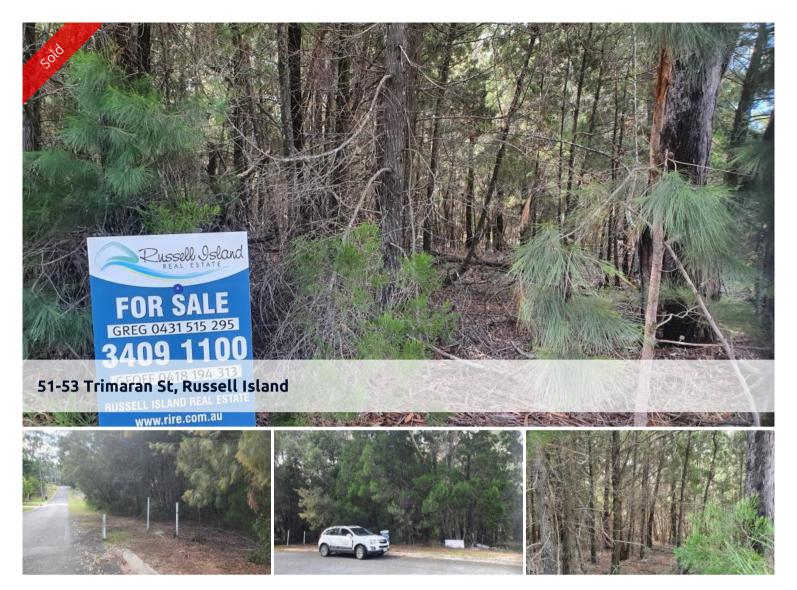

## GREAT BUYING, CLOSE TO TOWN

- 1125M2 SIZE BLOCK
- GENTAL SLOPE FRONT TO BACK
- 37.8MT FRONTAGE
- CLOSE TO THE TOWN CENTRE
- BOUBLE BLOCK ON ONE LOT
- NEEDS CLEARING
- CALL GEOFF 0418194313

The above information provided has been furnished to us by the vendor/s. We have not verified whether or not that information is accurate and do not have any belief in one way or the other in its accuracy. We do not accept any responsibility to any person for its accuracy and do no more than pass it on. All interested parties should make and rely upon their own inquiries in order to determine whether or not this information is in fact accurate.

□ 1,125 m2

Price SOLD for \$55,000
Property Type Residential

 Property ID
 2395

 Land Area
 1,125 m2