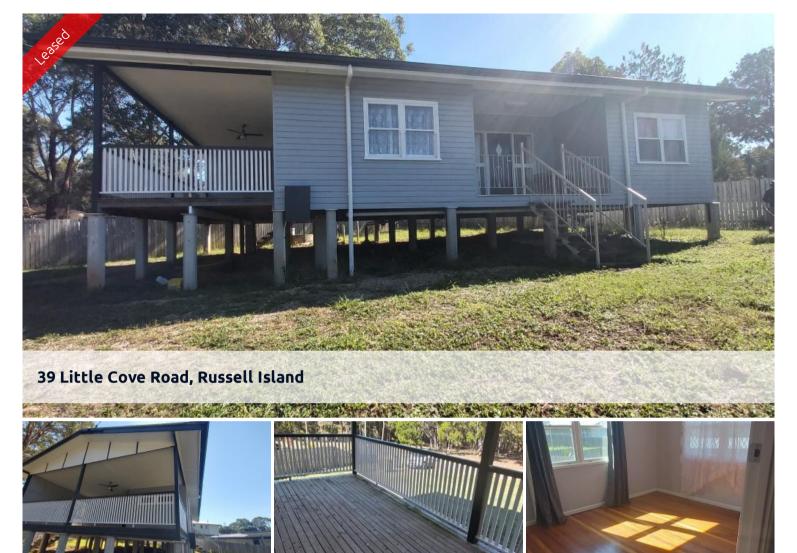

## WAKE UP TO THE BIRDS SINGING IN THIS QUAINT...

This quaint 2 bedroom cottage has polished timber floors, large lounge room with air conditioning open plan kitchen with plenty of cupboard space and dishwasher. Shower/Bath with separate toilet.

Great deck on the front for those relaxing days, fully fenced yard and easy maintained grounds.

Wahine Drive, with it's all tide boat ramp and magnificent water views is literally only just around the corner.